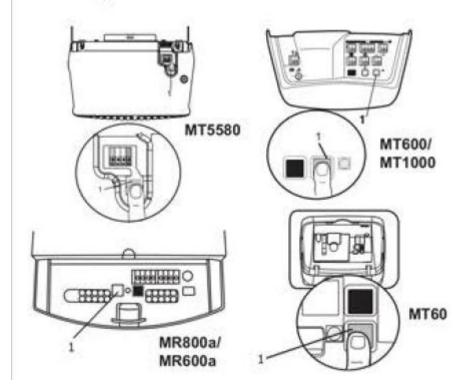

## ADDING REMOTES MT SERIES

- Press and hold the selected remote push button you wish to open the door.
- 2. Press and release the orange "Learn" button

(1) on the opener panel. The opener light will flash once. Release the remote push button. If no light bulb is installed, two clicks will be heard.