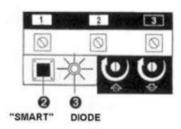

## How to program your new remote control:

- 1. Approach your motor so you are standing a few feet away from it.
- 2. Press the button on your new remote control. Keep it pressed down (1).
- 3. On the panel of control of your motor, located behind it, press the programming button "Smart" (2) while keeping pressed down the button on your new remote control.
- 4. The LED light on the motor blinks once (3). Let the buttons go.
- 5. Wait 10 seconds.
- 6. Your new remote control is programmed.