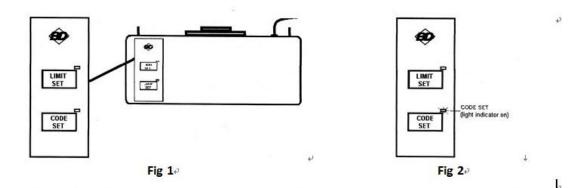

÷

REMOTE INSTALLS TO TWO (2) MPC4 GARAGE DOOR OPENERS

**FROM THE STREET LOOKING IN** - Go to the left hand garage door opener & locate the control panel  $\varphi$  on the back of the opener. Look for the button that says **CODE SET** (Fig 1). $\varphi$ 

**PRESS - CODE SET** button once & the light will turn on (Fig 2) to indicate the receiver is ready to be re-programmed. **PRESS - BUTTON A** on the new remote for 5 seconds, the indicator light on the **CODE SET** button will turn off indicating the remote has been programmed.